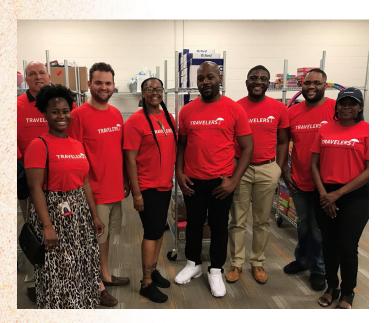

#### **Prep-A-Scholar Back to School Drive**

Thanks to our committed donors during Prep-A-Scholar 2017, we were able to pack out 735 book bags full of supplies for youth in need of school essentials for the 2017-2018 school year! Thanks to all of our 2017 Prep-A-Scholar partners:

Mercedes-Benz Travelers Insurance TriNet WebMD Ultimate Staffing

Anisa International SunTrust AT&T Spiritual Living Center of Atlanta TruRating

Travelers Insurance Black/African American Diversity Group and Mercedes-Benz USA were just a couple of groups who helped us pack up bags with donated school supplies.