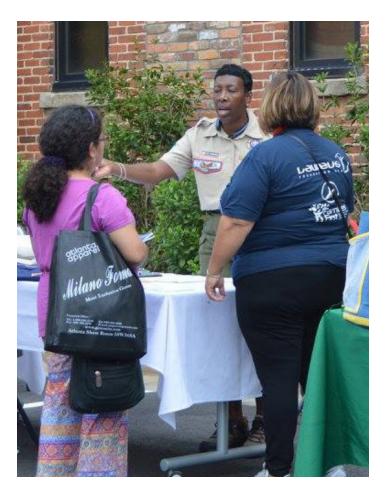

#### **Inaugural Rock the Block**

Over the summer, we held our 1st Rock the Block, a community engagement event hosted by our Healthy Starts program. We drew in neighbors and residents of our Westside community for a chance to hear about the services we offer as well as health and support services available to them locally.

Thank you to Kaiser Permanente for bringing the Kaiser Health Bus for free on-site health screenings for the community and our staff!

Volunteers from Wells Fargo helped us with events throughout the day!