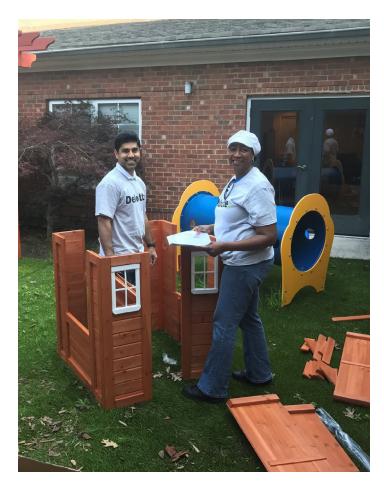

#### **Second Chance Home Clean-up**

An amazing group of volunteers from Deloitte visited our Whatley-Showell Center, also known as our Second Chance Home for pregnant and parenting teen mothers in foster care, to revamp the landscaping and outward appearance. Thanks to the Deloitte team for giving our Second Chance Home some love and curb appeal!