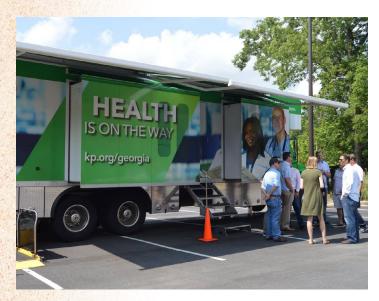

#### **Inaugural Rock the Block**

Over the summer, we held our 1st Rock the Block, a community engagement event hosted by our Healthy Starts program. We drew in neighbors and residents of our Westside community for a chance to hear about the services we offer as well as health and support services available to them locally.

Thank you to Kaiser Permanente for bringing the Kaiser Health Bus for free on-site health screenings for the community and our staff!

Volunteers from Wells Fargo helped us with events throughout the day!