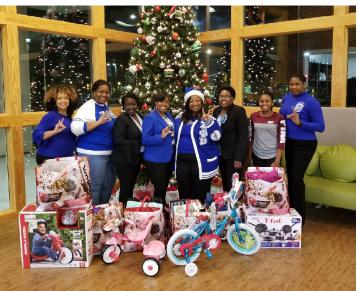

Zeta Phi Beta was one of many groups who got together to adopt a family to provide holiday gifts in December.