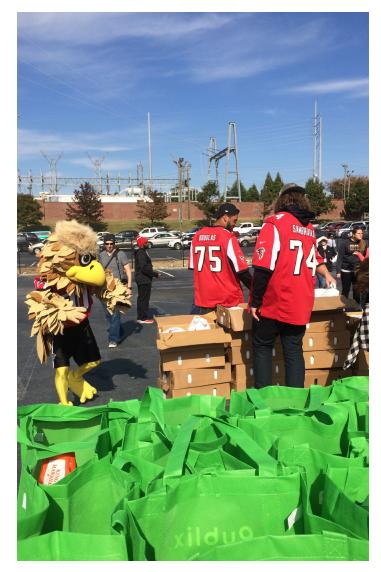

#### **2nd Annual Falcons Feast**

We partnered with the Atlanta Falcons Community Relations team and Publix Super Markets to host the Atlanta Falcons Feast Thanksgiving food distribution event for the second year in a row! Together, we served 800 families in the Westside thanks to several Falcons players who donated their own funds, packed the meals, and handed them out to families.

We would not have made it without the help from our volunteers who got up bright and early to help us pack out Thanksgiving meals and distribute them.