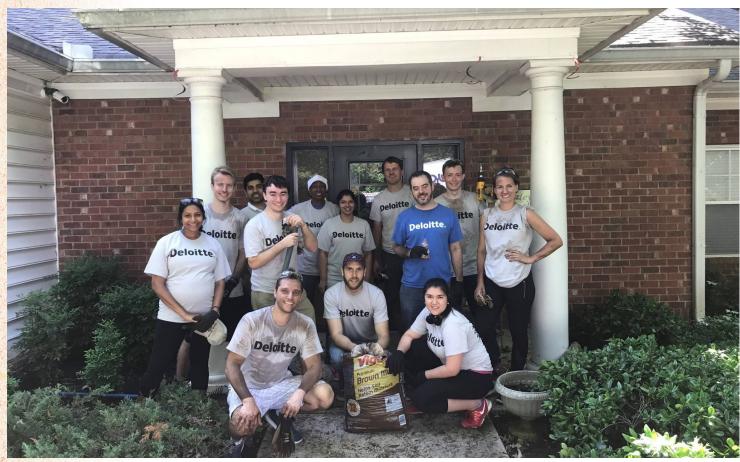

#### **Second Chance Home Clean-up**

An amazing group of volunteers from Deloitte visited our Whatley-Showell Center, also known as our Second Chance Home for pregnant and parenting teen mothers in foster care, to revamp the landscaping and outward appearance. Thanks to the Deloitte team for giving our Second Chance Home some love and curb appeal!