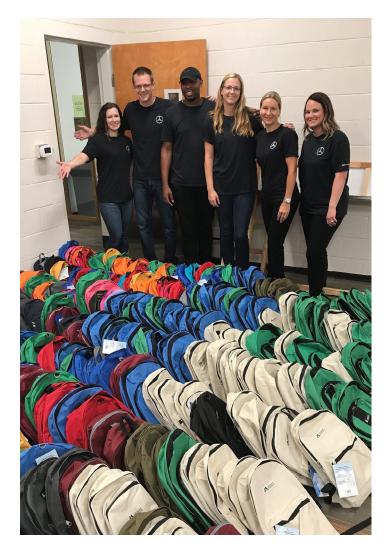

#### **Prep-A-Scholar Back to School Drive**

Thanks to our committed donors during Prep-A-Scholar 2017, we were able to pack out 735 book bags full of supplies for youth in need of school essentials for the 2017-2018 school year! Thanks to all of our 2017 Prep-A-Scholar partners:

Mercedes-Benz Travelers Insurance TriNet WebMD Ultimate Staffing

Anisa International SunTrust AT&T Spiritual Living Center of Atlanta TruRating

Travelers Insurance Black/African American Diversity Group and Mercedes-Benz USA were just a couple of groups who helped us pack up bags with donated school supplies.